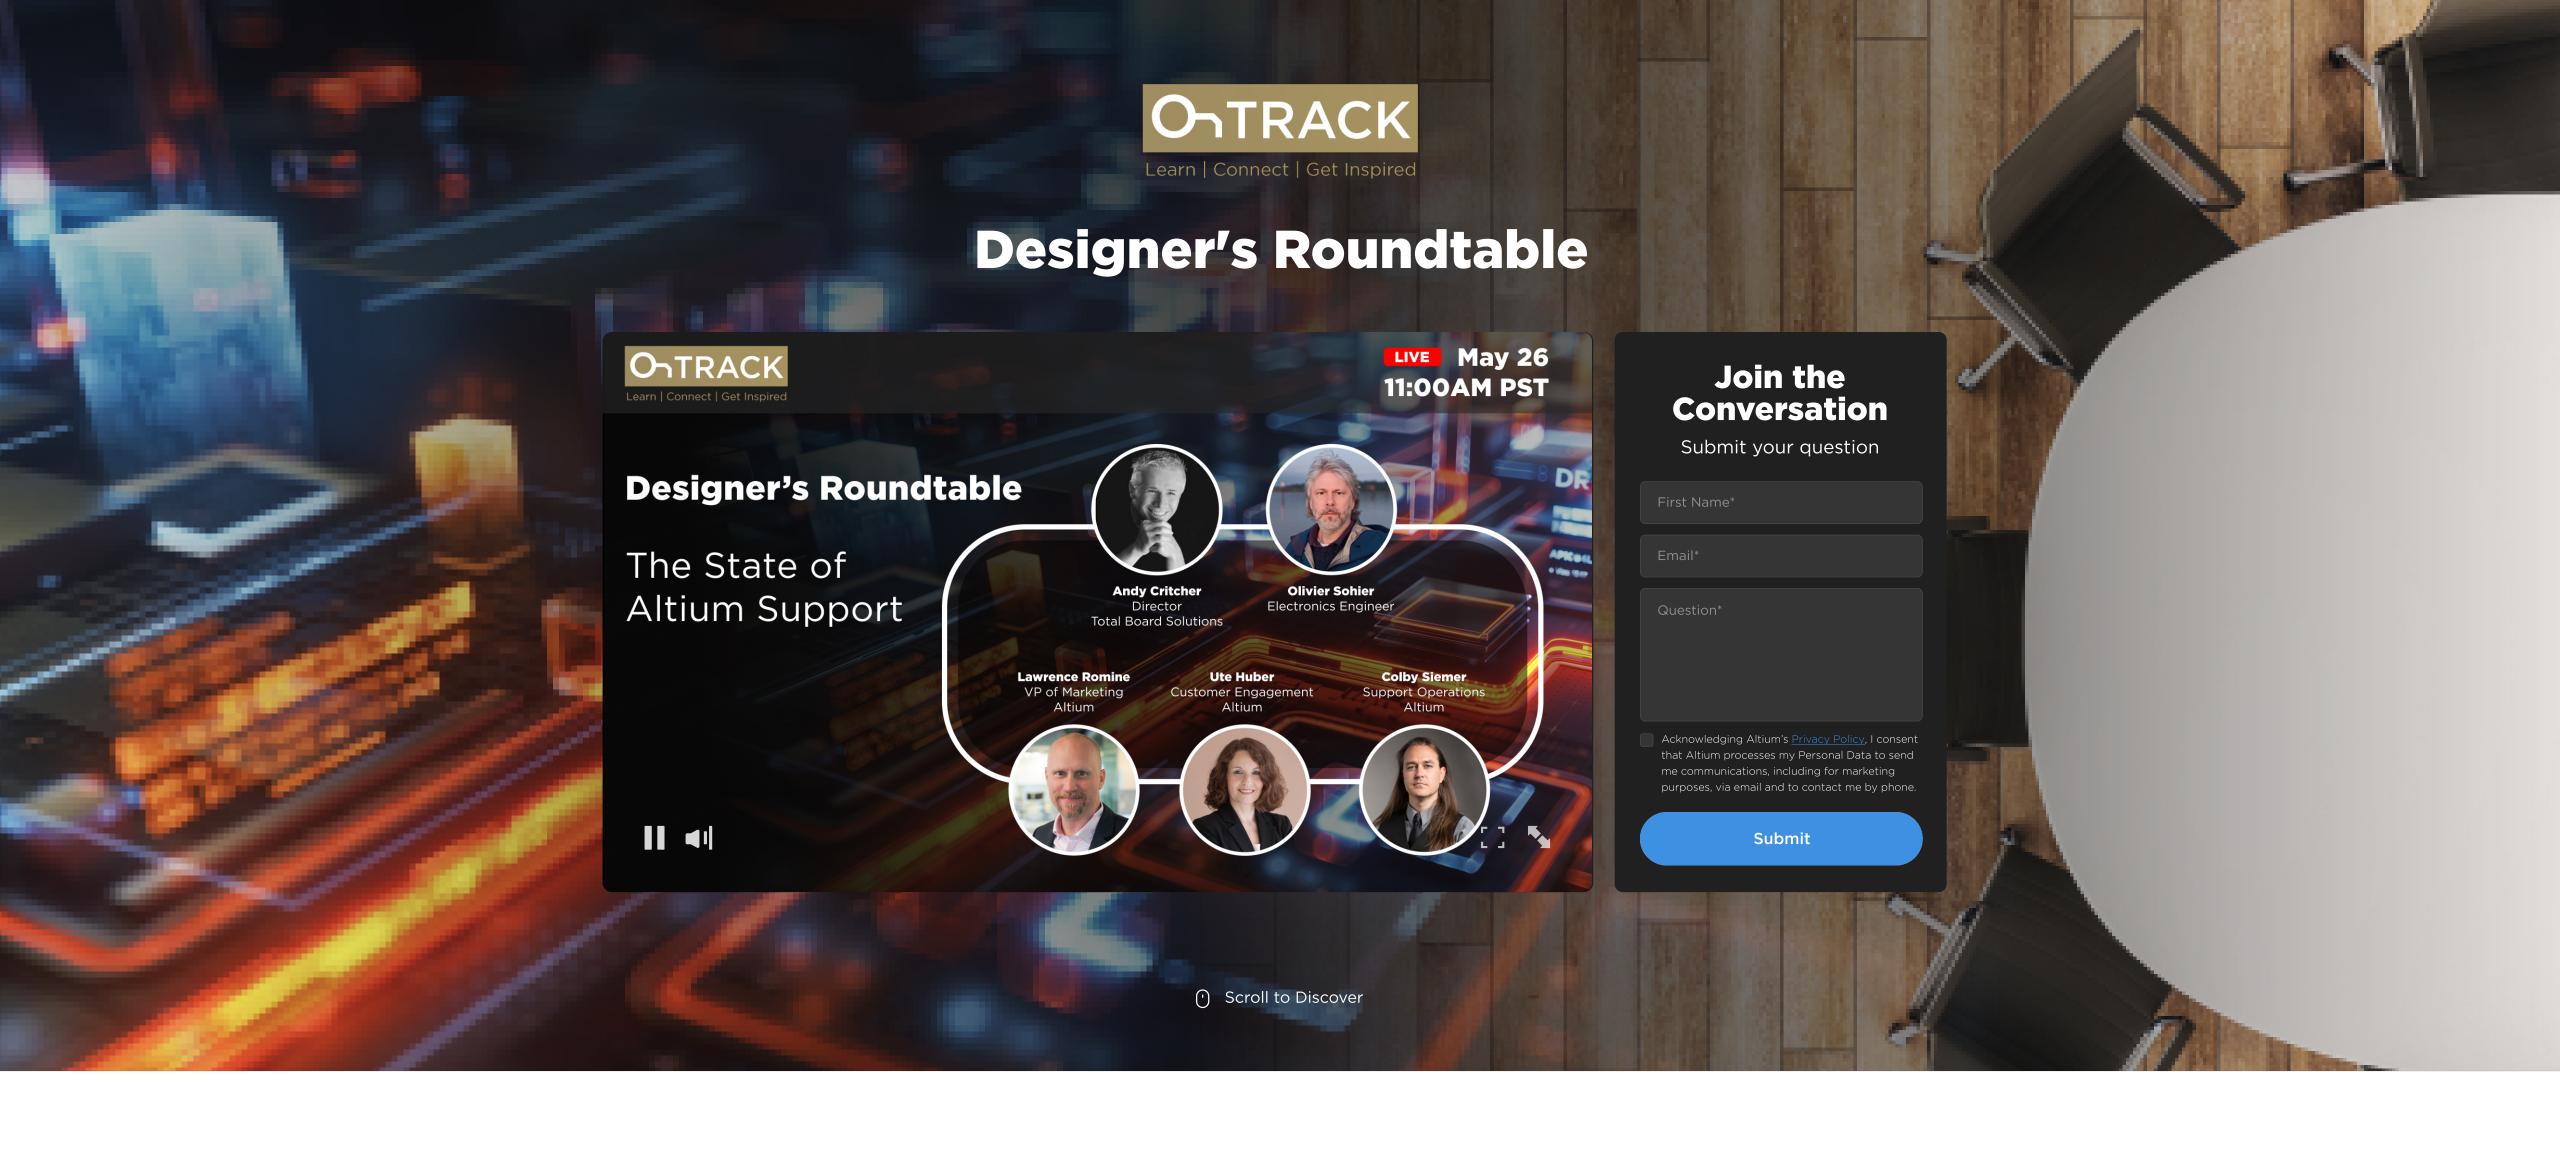

# **About the Roundtable**

Designer's Roundtable is a series of open conversations between Altium users and Altium leaders. This is an opportunity for Altium to hear directly from customers about their successes, frustrations, and ideas. We want to hear from you too! You will be able to submit your comments during Q&A.