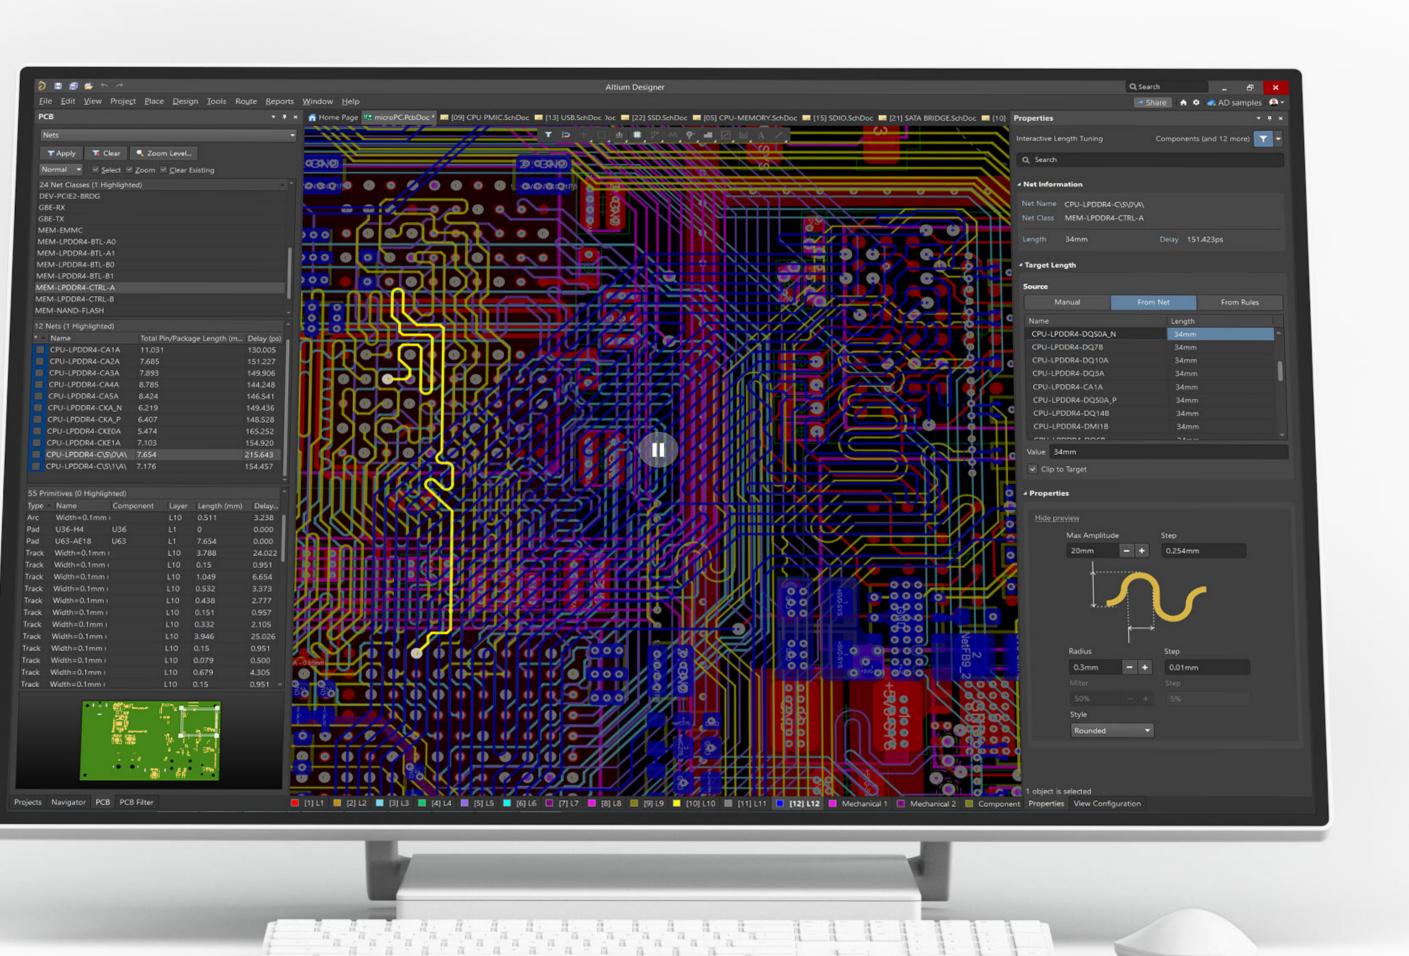

Extreme power of tuning engine with support of advanced patterns, built-in EM solver for accurate propagation delay and impedance extraction, easy HDI structures integration and more. Learn more